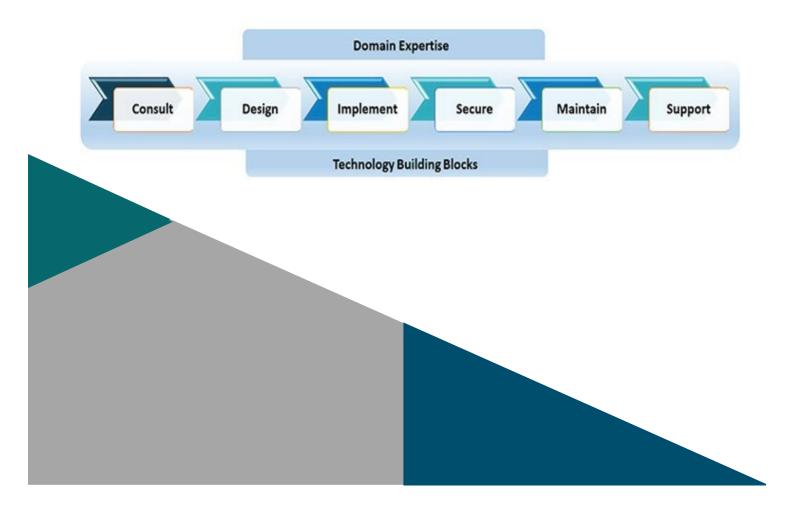

## OUR APPROACH

Our approach to solving your IT challenges is to combine our domain expertise with the technology building blocks to deliver customized, high-quality, ROI and TCO driven IT Infrastructure Solutions & Services.